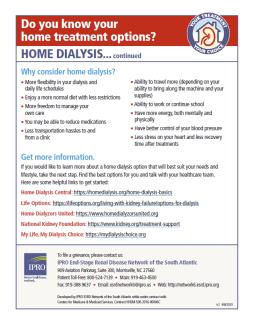

# Printable Flyers for both Professionals and Patients that provide a general overview of Home Dialysis Treatment Options:

> **Do your patients know about home treatment options? Professional Resource** – This resource provides professional staff with home treatment options education and the benefits.

Do you know your home treatment options? Patient Resource – This resource provides the patient with educational information including the benefits about home treatment options.