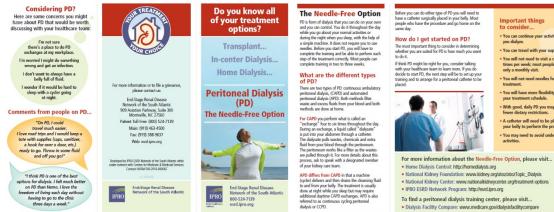

**Peritoneal Dialysis (PD) Trifold Patient Resource** – This resource provides the patient with indepth educational information about peritoneal dialysis.

#### Important things to consider...

You can continue your activities you dialyze. You can travel with your

ou will ha

od, daily PD you may have will need to be placed in o perform the procedure d to avoid underwater

not need to visit a c

rom mole informational advacture intervenence option, prease varia-Home Dialysis central: http://dometdialysis.org National Kidney Foundation: www.kidney.org/atoz/atoz/opt\_C Dialysis National Kidney Center: www.catonakidneyceneter.org/reatment-options I PRO ESRD Network Program: http://esrd.ipro.org

To find a peritoneal dialysis training center, please visit..