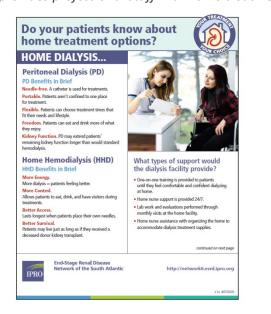

# Printable Flyers for both Professionals and Patients that provide a general overview of Home Dialysis Treatment Options:

> **Do your patients know about home treatment options? Professional Resource** – This resource provides professional staff with home treatment options education and the benefits.

# **Trifold Brochures provide patients with a More Comprehensive Review of each Home Dialysis Treatment Option:**

**Home Hemodialysis (HHD) Trifold Patient Resource** – This resource provides the patient with indepth educational information about home hemodialysis.