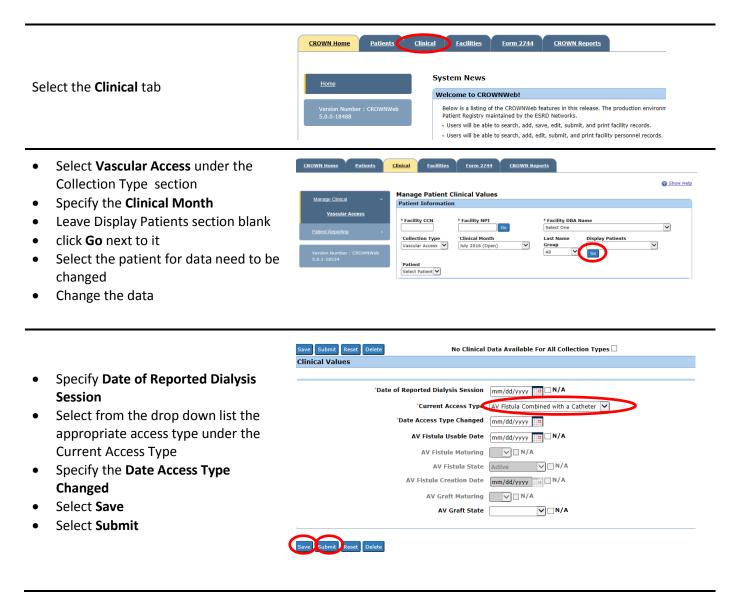

## Appendix B: How to Correct Vascular Access Data in CROWNWeb

| Select the <b>Clinical</b> tab                                                                                                                                                                                                                                                       | CROWN Home         Patients         Clinical         Facilities         Form 2Z44         CROWN Reports           Home         System News         System News         Subscription         Subscription |
|--------------------------------------------------------------------------------------------------------------------------------------------------------------------------------------------------------------------------------------------------------------------------------------|-------------------------------------------------------------------------------------------------------------------------------------------------------------------------------------------------------------------------------------------------------------------------------------------------------------------------------------------------------------------------------------------------------------------------------------------------------------------------------------------------------------------------------------------------------------------------------------------------------------------------------------------------------------------------------------------------------------------------------------------------------------------------------------------------------------------------------------------------------------------------------------------------------------------------------------------------------------------------------------------------------------------------------------------------------------------------------------------------------------------------------------------------------------------------------------------------------------------------------------------------------------------------------------------------------------------------------------------------------------------------------------------------------------------------------------------------------|
| <ul> <li>Select Vascular Access under the<br/>Collection Type section</li> <li>Specify the Clinical Month</li> <li>Leave Display Patients section blank</li> <li>click Go next to it</li> <li>Select the patient for data need to be<br/>changed</li> <li>Change the data</li> </ul> | CROWN Home     Patients     Clinical     Eaclitities     Form 2745     CROWN Reports       Manage Clinical     Vascular Access     Patient Information     * facility DBA Name     Select One       Patient Reporting     * facility CCN     * facility NP1     * facility DBA Name     Select One       Version Number : CROWNWeb     * Goldent Clinical Month     * facility OBA Name     Display Patients       Vascular Access     * facility OBA Name     Select One     * facility DBA Name       * Social a Access     * facility OBA Name     Select One     * facility DBA Name       * Social a Access     * facility OBA Name     Select One     * facility DBA Name       * Social a Access     * facility OBA Name     Select One     * facility OBA Name       * Social a Access     * facility OBA Name     Select One     * facility OBA Name       * Social a Access     * facility OBA Name     Select One     * facility OBA Name       * Social a Access     * facility OBA Name     Select One     * facility OBA Name       * Social a Access     * facility OBA Name     Select One     * facility OBA Name                                                                                                                                                                                                                                                                                                                    |