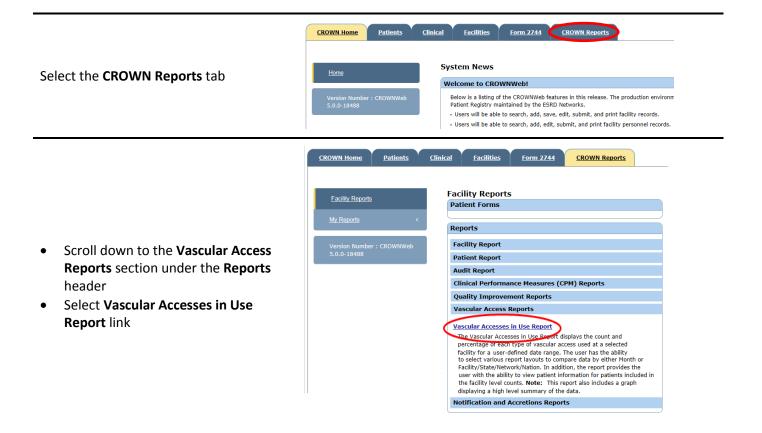

### Vascular Access Data Cleanup in CROWNWeb

Centers for Medicare & Medicaid Services (CMS) has tasked all dialysis facilities with ensuring that clinical data is accurately entered, tracked, and reported in CROWNWeb.

There are three ways to check your vascular access data in CROWNWeb:

- 1. **Compare with your clinical reporting system** (Electronic Medical Records) vascular access data (patient level) with what has been entered in CROWNWeb on a monthly basis. Please note data in both systems should be the same. If they are not same then change in CROWNWeb
  - a. Run "Vascular Access in Use" report from CROWNWeb (see below: Appendix A)
  - b. Run a similar report from your data systems
  - c. Compare them.
  - d. If the access is not correctly reported then change in CROWNWeb and in your data systems if needed (see below: Appendix B)

#### 2. Verify patients with catheter

- a. Run "Vascular Access in Use" report from CROWNWeb
- b. Check the tab Catheter>90D to identify patients with catheters in CROWNWeb
- c. If the access is not correctly reported then change in CROWNWeb and in your data systems if needed (see below: Appendix B)

## Appendix A: How to Run "Vascular Accesses in Use" Report in CROWNWeb

- Specify the Start Month/Year and End Month/Year
- Select the Facility
- Select Layout to Compare (state, Network, nation)
- Select Patient Grouping (All HD patients)
- Select Report Format (Excel)
- When complete, click Finish