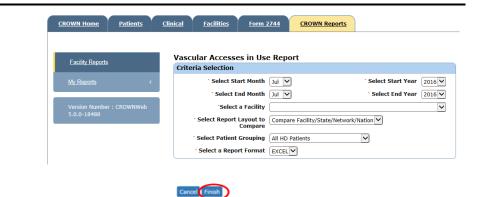

## Appendix A: How to Run "Vascular Accesses in Use" Report in CROWNWeb

- Specify the Start Month/Year and End Month/Year
- Select the Facility
- Select Layout to Compare (state, Network, nation)
- Select Patient Grouping (All HD patients)
- Select Report Format (Excel)
- When complete, click Finish