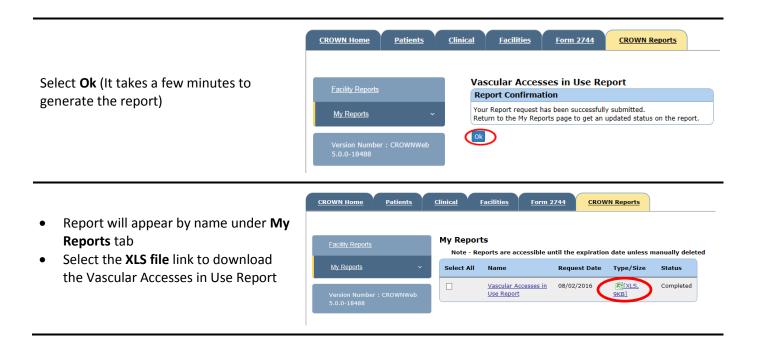

## Appendix A: How to Run "Vascular Accesses in Use" Report in CROWNWeb

- Specify the Start Month/Year and End Month/Year
- Select the Facility
- Select Layout to Compare (state, Network, nation)
- Select Patient Grouping (All HD patients)
- Select Report Format (Excel)
- When complete, click Finish