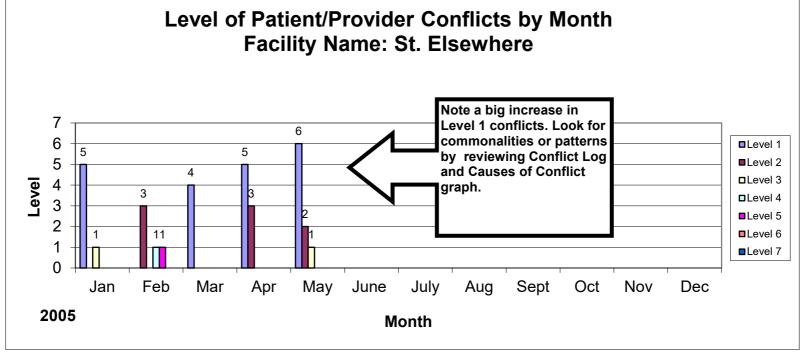

## **Decreasing Dialysis Patient/Provider Conflict Tracking Tool**

|                                                                                                       | Jan | Feb | Mar | Apr | May | June | July | Aug | Sept | Oct | Nov | Dec |
|-------------------------------------------------------------------------------------------------------|-----|-----|-----|-----|-----|------|------|-----|------|-----|-----|-----|
| Physical Environm ent Treatmen t Related Staffing Staff Professio nalism/Tr aining Financial Nonadher |     |     |     |     |     |      |      |     |      |     |     |     |
|                                                                                                       |     |     | 1   | 4   | 4   |      |      |     |      |     |     |     |
|                                                                                                       |     | 1   | 1   |     |     |      |      |     |      |     |     |     |
|                                                                                                       |     |     |     | 4   | 5   |      |      |     |      |     |     |     |
| ence                                                                                                  |     | 3   | 2   | 1   |     |      |      |     |      |     |     |     |

Schedulin g/Transp ortation Disruptive Behavior Other

1

1