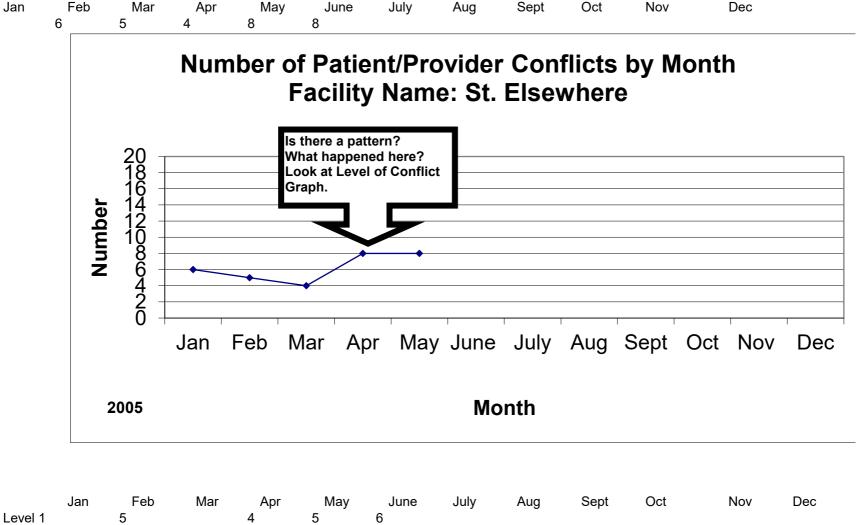

## **Decreasing Dialysis Patient/Provider Conflict Tracking Tool**

|                                                                                                       | Jan | Feb | Mar | Apr | May | June | July | Aug | Sept | Oct | Nov | Dec |
|-------------------------------------------------------------------------------------------------------|-----|-----|-----|-----|-----|------|------|-----|------|-----|-----|-----|
| Physical Environm ent Treatmen t Related Staffing Staff Professio nalism/Tr aining Financial Nonadher |     |     |     |     |     |      |      |     |      |     |     |     |
|                                                                                                       |     |     | 1   | 4   | 4   |      |      |     |      |     |     |     |
|                                                                                                       |     | 1   | 1   |     |     |      |      |     |      |     |     |     |
|                                                                                                       |     |     |     | 4   | 5   |      |      |     |      |     |     |     |
| ence                                                                                                  |     | 3   | 2   | 1   |     |      |      |     |      |     |     |     |

Schedulin g/Transp ortation Disruptive Behavior Other

1

1