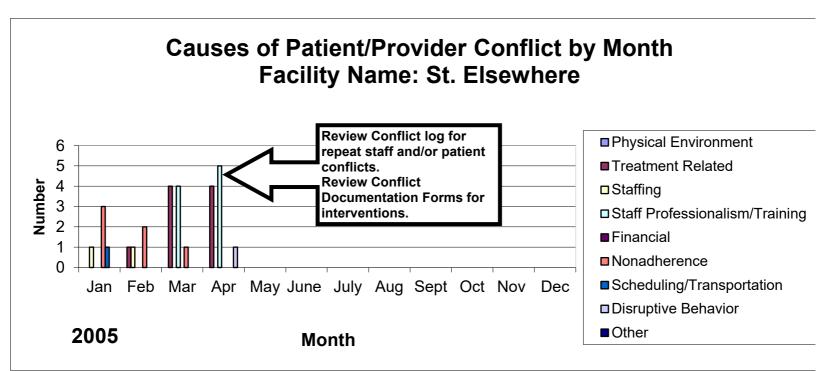

## **Decreasing Dialysis Patient/Provider Conflict Tracking Tool**

|                                                                                                       | Jan | Feb | Mar | Apr | May | June | July | Aug | Sept | Oct | Nov | Dec |
|-------------------------------------------------------------------------------------------------------|-----|-----|-----|-----|-----|------|------|-----|------|-----|-----|-----|
| Physical Environm ent Treatmen t Related Staffing Staff Professio nalism/Tr aining Financial Nonadher |     |     |     |     |     |      |      |     |      |     |     |     |
|                                                                                                       |     |     | 1   | 4   | 4   |      |      |     |      |     |     |     |
|                                                                                                       |     | 1   | 1   |     |     |      |      |     |      |     |     |     |
|                                                                                                       |     |     |     | 4   | 5   |      |      |     |      |     |     |     |
| ence                                                                                                  |     | 3   | 2   | 1   |     |      |      |     |      |     |     |     |

Schedulin g/Transp ortation Disruptive Behavior Other

1

1